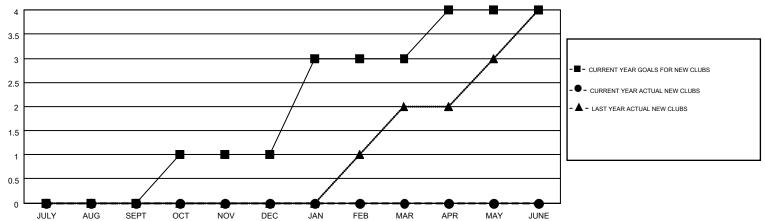

## MONTHLY MEMBERSHIP PROGRESS REPORT

Multiple District 40

INDIM TROOKEOURE OF

**LOCATION: NEW MEXICO** 

Results as of: 1/31/2015

GMT: KENNETH SCHWOLS

GMT CA 1

|               |                  | Clubs             |                  |                  | Members  RESULTS FOR 2014-2015 |                    |                                        |                    |                  |
|---------------|------------------|-------------------|------------------|------------------|--------------------------------|--------------------|----------------------------------------|--------------------|------------------|
|               | RESUI            | LTS FOR 2014-2015 | i                |                  |                                |                    |                                        |                    |                  |
| QUARTER       | NEW CLUB<br>GOAL | NEW CLUBS         | DROPPED<br>CLUBS | NET<br>GAIN/LOSS | QUARTER                        | NEW MEMBER<br>GOAL | CHARTER AND<br>NEW<br>MEMBERS<br>ADDED | DROPPED<br>MEMBERS | NET<br>GAIN/LOSS |
| JULY/AUG/SEPT | 0                | 0                 | 0                | 0                | JULY/AUG/SEPT                  | 8                  | 31                                     | 66                 | -35              |
| OCT/NOV/DEC   | 1                | 0                 | 2                | -2               | OCT/NOV/DEC                    | 27                 | 36                                     | 54                 | -18              |
| JAN/FEB/MAR   | 2                | 0                 | 0                | 0                | JAN/FEB/MAR                    | 48                 | 15                                     | 66                 | -51              |
| APR/MAY/JUNE  | 1                | 0                 | 0                | 0                | APR/MAY/JUNE                   | 30                 | 0                                      | 0                  | 0                |