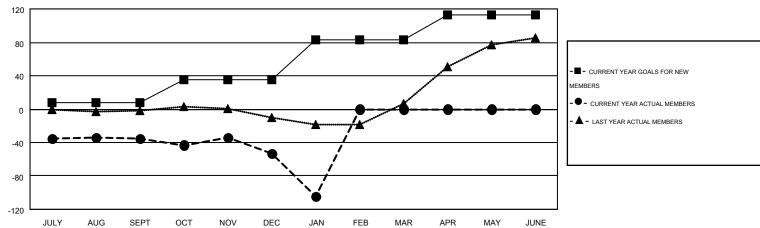

## MONTHLY MEMBERSHIP PROGRESS REPORT

Multiple District 40

INDIM TROOKEOURE OF

**LOCATION: NEW MEXICO** 

Results as of: 1/31/2015

GMT: KENNETH SCHWOLS

GMT CA 1

|               |                  | Clubs             |                  |                  | Members  RESULTS FOR 2014-2015 |                    |                                        |                    |                  |
|---------------|------------------|-------------------|------------------|------------------|--------------------------------|--------------------|----------------------------------------|--------------------|------------------|
|               | RESUI            | LTS FOR 2014-2015 | i                |                  |                                |                    |                                        |                    |                  |
| QUARTER       | NEW CLUB<br>GOAL | NEW CLUBS         | DROPPED<br>CLUBS | NET<br>GAIN/LOSS | QUARTER                        | NEW MEMBER<br>GOAL | CHARTER AND<br>NEW<br>MEMBERS<br>ADDED | DROPPED<br>MEMBERS | NET<br>GAIN/LOSS |
| JULY/AUG/SEPT | 0                | 0                 | 0                | 0                | JULY/AUG/SEPT                  | 8                  | 31                                     | 66                 | -35              |
| OCT/NOV/DEC   | 1                | 0                 | 2                | -2               | OCT/NOV/DEC                    | 27                 | 36                                     | 54                 | -18              |
| JAN/FEB/MAR   | 2                | 0                 | 0                | 0                | JAN/FEB/MAR                    | 48                 | 15                                     | 66                 | -51              |
| APR/MAY/JUNE  | 1                | 0                 | 0                | 0                | APR/MAY/JUNE                   | 30                 | 0                                      | 0                  | 0                |